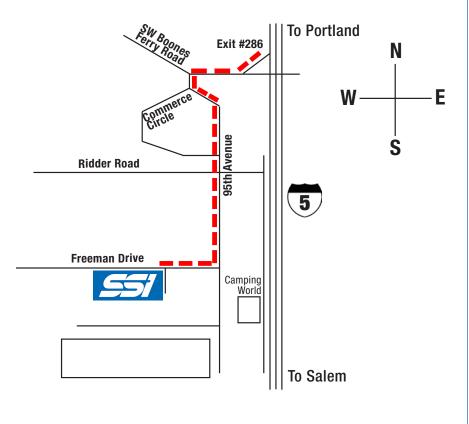

#### Take I-5 South

- Exit at North Wilsonville/Stafford Road (Exit 286)
- Turn right at the light (at the end of the off-ramp), then turn left onto Commerce Circle.
- Stay to the left. Commerce Circle becomes 95th Avenue.
- Continue south on 95th, passing through several intersections, until you arrive at Freeman Drive, on the right-hand side of 95th Avenue.
- Turn right onto Freeman Drive. SSI is directly ahead to your left.
  Visitor parking is located in the first parking lot, near the glassed section of the building.