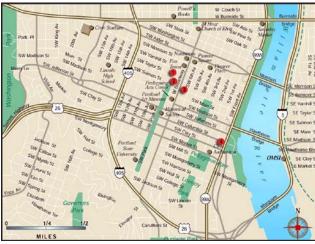

## **DOWNTOWN AREA HOTELS\***

#### **1)** THE PARAMOUNT HOTEL

808 SW Taylor Street Portland, Oregon 97205 Tel: (503) 223-9900 Fax: (503) 223-7900 www.portlandparamount.com

## THE HEATHMAN HOTEL

1001 SW Broadway Portland, Oregon 97205 Tel: (800) 551-0011, (503) 241-4100 Fax: (503) 790-7110 www.heathmanhotel.com

## PORTLAND HILTON

921 SW 6th Avenue Portland, Oregon 97204 Tel: (503) 226-1611 Fax: (503) 220-2565 www.hilton.com

## PORTLAND MARRIOTT

1401 SW Naito Parkway Portland, Oregon Tel: (503) 226-7600 Fax: (503) 221-1789 www.marriotthotels.com \* Downtown hotels are located

approx. 17 miles North of SSI.