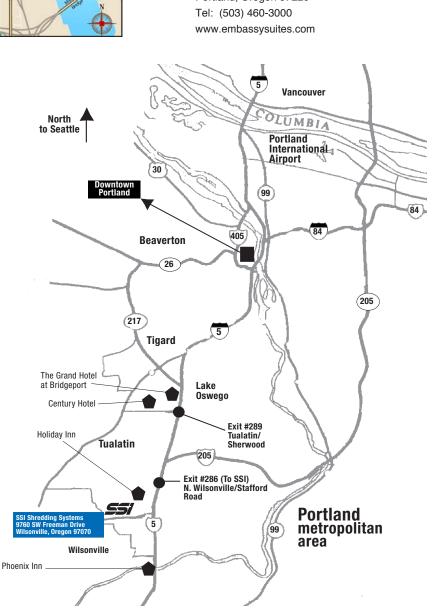

## **SSI AREA HOTELS**

### THE GRAND HOTEL AT BRIDGEPORT

7265 SW Hazelfern Road Tigard, Oregon 97224 Tel: (503) 968-5757 Fax: (503) 968-5755 www.grandhotelbridgeport.com

## **CENTURY HOTEL**

8185 SW Tualatin-Sherwood Road Tualatin, Oregon 97062 Tel: (503) 692-3600 Fax: (503) 691-9142 www.thecenturyhotel.com

#### **HOLIDAY INN**

25425 SW 95th Ave. Wilsonville, Oregon 97070 Tel: (503) 682-2211 Fax: (503) 682-1636 www.holidayinnwilsonville.com

## **PHOENIX INN**

29769 SW Boones Ferry Road Wilsonville, Oregon 97070 Tel: (503) 570-9700 Fax: (503) 570-0467 www.phoenixinnwilsonville.com

See reverse page for more area hotels ...